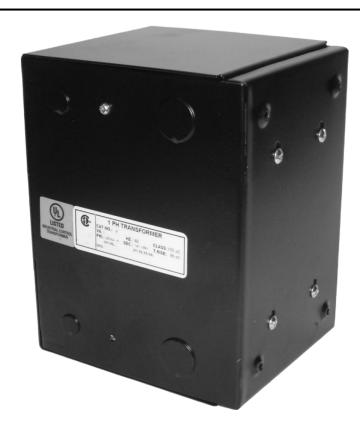

# 500VA 480 VOLTS TO 120 VOLTS SINGLE PHASE CONTROL TRANSFORMER

\$252.98 CAD

Single Phase Control Transformer with a capacity of 500VA, transforming 480 Volts to 120 Volts

SKU: CE500H-A

**Categories:** Control Transformers

## **PRODUCT SPECIFICATIONS**

| PRODUCT SPECIFICATIONS     |                                                                                      |
|----------------------------|--------------------------------------------------------------------------------------|
| Weight                     | 5 lbs                                                                                |
| Phases                     | 1                                                                                    |
| Connection                 | 1Ph-CT-SS-SU                                                                         |
| Primary Voltage            | 480                                                                                  |
| Primary Max Current        | <u>1.04A</u>                                                                         |
| Primary Markings           | <u>H1-H2</u>                                                                         |
| Primary Terminals          | Leads                                                                                |
| Secondary Voltage          | 120                                                                                  |
| Secondary Max Current      | 4.17A                                                                                |
| Secondary Markings         | <u>X1-X2</u>                                                                         |
| Secondary Terminals        | Leads                                                                                |
| Primary Taps               | N/A                                                                                  |
| Conductor Material         | Copper                                                                               |
| Temperatue Rise            | <u>115°C</u>                                                                         |
| Insuation Class            | 180°C (Class F)                                                                      |
| BIL (Insulation) Level     | <u>10kV</u>                                                                          |
| Efficiency (@35% Load) %   | N/A                                                                                  |
| Impedance Range            | <u>5.0 - 7.0%</u>                                                                    |
| Sound (db)                 | 40                                                                                   |
| Enclosure Type             | Type-1 Indoor                                                                        |
| Enclosure Size             | See Enclosure Chart                                                                  |
| Finish/Colour              | Semigloss - Black                                                                    |
| Standards & Certifications | CSA Certified File No. LR34493, UL Listed File No. E110286, ISO 9001:2015 Registered |