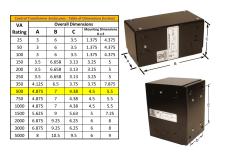

#### **SCHEMATIC/DIAGRAM AND DIMENSION PICTURES**

Single Phase Control Transformer with a capacity of 500VA, transforming 480 Volts to 120 Volts