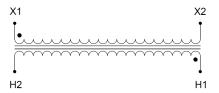

#### **SCHEMATIC/DIAGRAM AND DIMENSION PICTURES**

Single Phase Control Transformer with a capacity of 500VA, transforming 480 Volts to 120 Volts

## **PRODUCT SPECIFICATIONS**

| PRODUCT SPECIFICATIONS     |                                                                                      |
|----------------------------|--------------------------------------------------------------------------------------|
| Weight                     | 5 lbs                                                                                |
| Phases                     | 1                                                                                    |
| Connection                 | 1Ph-CT-SS-SU                                                                         |
| Primary Voltage            | 480                                                                                  |
| Primary Max Current        | <u>1.04A</u>                                                                         |
| Primary Markings           | <u>H1-H2</u>                                                                         |
| Primary Terminals          | Leads                                                                                |
| Secondary Voltage          | 120                                                                                  |
| Secondary Max Current      | 4.17A                                                                                |
| Secondary Markings         | <u>X1-X2</u>                                                                         |
| Secondary Terminals        | Leads                                                                                |
| Primary Taps               | N/A                                                                                  |
| Conductor Material         | Copper                                                                               |
| Temperatue Rise            | <u>115°C</u>                                                                         |
| Insuation Class            | 180°C (Class F)                                                                      |
| BIL (Insulation) Level     | <u>10kV</u>                                                                          |
| Efficiency (@35% Load) %   | N/A                                                                                  |
| Impedance Range            | <u>5.0 - 7.0%</u>                                                                    |
| Sound (db)                 | 40                                                                                   |
| Enclosure Type             | Type-1 Indoor                                                                        |
| Enclosure Size             | See Enclosure Chart                                                                  |
| Finish/Colour              | Semigloss - Black                                                                    |
| Standards & Certifications | CSA Certified File No. LR34493, UL Listed File No. E110286, ISO 9001:2015 Registered |