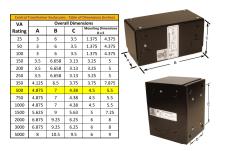

#### **SCHEMATIC/DIAGRAM AND DIMENSION PICTURES**

Single Phase Control Transformer with a capacity of 500VA, transforming 480 Volts to 120 Volts

## **PRODUCT SPECIFICATIONS**

| PRODUCT SPECIFICATIONS     |                                                                                      |
|----------------------------|--------------------------------------------------------------------------------------|
| Weight                     | 5 lbs                                                                                |
| Phases                     | 1                                                                                    |
| Connection                 | 1Ph-CT-SS-SU                                                                         |
| Primary Voltage            | 480                                                                                  |
| Primary Max Current        | <u>1.04A</u>                                                                         |
| Primary Markings           | <u>H1-H2</u>                                                                         |
| Primary Terminals          | Leads                                                                                |
| Secondary Voltage          | 120                                                                                  |
| Secondary Max Current      | 4.17A                                                                                |
| Secondary Markings         | <u>X1-X2</u>                                                                         |
| Secondary Terminals        | Leads                                                                                |
| Primary Taps               | N/A                                                                                  |
| Conductor Material         | Copper                                                                               |
| Temperatue Rise            | <u>115°C</u>                                                                         |
| Insuation Class            | 180°C (Class F)                                                                      |
| BIL (Insulation) Level     | <u>10kV</u>                                                                          |
| Efficiency (@35% Load) %   | N/A                                                                                  |
| Impedance Range            | <u>5.0 - 7.0%</u>                                                                    |
| Sound (db)                 | 40                                                                                   |
| Enclosure Type             | Type-1 Indoor                                                                        |
| Enclosure Size             | See Enclosure Chart                                                                  |
| Finish/Colour              | Semigloss - Black                                                                    |
| Standards & Certifications | CSA Certified File No. LR34493, UL Listed File No. E110286, ISO 9001:2015 Registered |