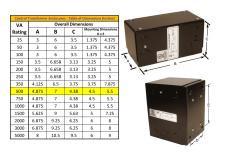

#### **SCHEMATIC/DIAGRAM AND DIMENSION PICTURES**

Single Phase Control Transformer with a capacity of 500VA, transforming 480 Volts to 120 Volts