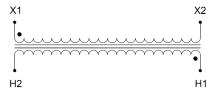

#### **SCHEMATIC/DIAGRAM AND DIMENSION PICTURES**

Single Phase Control Transformer with a capacity of 500VA, transforming 480 Volts to 120 Volts

## **PRODUCT SPECIFICATIONS**

| PRODUCT SPECIFICATIONS     |                                                                                      |
|----------------------------|--------------------------------------------------------------------------------------|
| Weight                     | 5 lbs                                                                                |
| Phases                     | 1                                                                                    |
| Connection                 | 1Ph-CT-SS-SU                                                                         |
| Primary Voltage            | 480                                                                                  |
| Primary Max Current        | <u>1.04A</u>                                                                         |
| Primary Markings           | <u>H1-H2</u>                                                                         |
| Primary Terminals          | Leads                                                                                |
| Secondary Voltage          | 120                                                                                  |
| Secondary Max Current      | 4.17A                                                                                |
| Secondary Markings         | <u>X1-X2</u>                                                                         |
| Secondary Terminals        | Leads                                                                                |
| Primary Taps               | N/A                                                                                  |
| Conductor Material         | Copper                                                                               |
| Temperatue Rise            | <u>115°C</u>                                                                         |
| Insuation Class            | 180°C (Class F)                                                                      |
| BIL (Insulation) Level     | <u>10kV</u>                                                                          |
| Efficiency (@35% Load) %   | N/A                                                                                  |
| Impedance Range            | <u>5.0 - 7.0%</u>                                                                    |
| Sound (db)                 | 40                                                                                   |
| Enclosure Type             | Type-1 Indoor                                                                        |
| Enclosure Size             | See Enclosure Chart                                                                  |
| Finish/Colour              | Semigloss - Black                                                                    |
| Standards & Certifications | CSA Certified File No. LR34493, UL Listed File No. E110286, ISO 9001:2015 Registered |