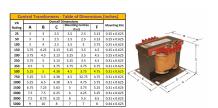

#### PRODUCT SPECIFICATIONS

| PRODUCT SPECIFICATIONS     |                                                                                      |
|----------------------------|--------------------------------------------------------------------------------------|
| Weight                     | 40 lbs                                                                               |
| Phases                     | 1                                                                                    |
| Connection                 | 1Ph-CT-SD-SD                                                                         |
| Primary Voltage            | 480                                                                                  |
| Primary Max Current        | 1.04A                                                                                |
| Primary Markings           | H1-H2                                                                                |
| Primary Terminals          | <u>Terminals</u>                                                                     |
| Secondary Voltage          | 120/240                                                                              |
| Secondary Max Current      | 4.17A                                                                                |
| Secondary Markings         | <u>X1-X2-X3-X4</u>                                                                   |
| Secondary Terminals        | <u>Terminals</u>                                                                     |
| Primary Taps               | N/A                                                                                  |
| Conductor Material         | <u>Copper</u>                                                                        |
| Temperatue Rise            | 115°C                                                                                |
| Insuation Class            | 180°C (Class F)                                                                      |
| BIL (Insulation) Level     | <u>10kV</u>                                                                          |
| Efficiency (@35% Load) %   | N/A                                                                                  |
| Impedance Range            | <u>5.0 - 7.0%</u>                                                                    |
| Sound (db)                 | 40                                                                                   |
| Enclosure Type             | Core & Coil                                                                          |
| Enclosure Size             | See Core & Coil Chart                                                                |
| Finish/Colour              | N/A                                                                                  |
| Standards & Certifications | CSA Certified File No. LR34493, UL Listed File No. E110286, ISO 9001:2015 Registered |