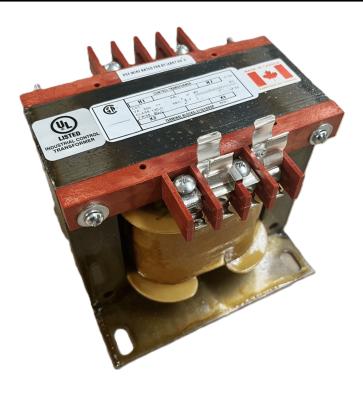

# 500VA 480 VOLTS TO 120/240 VOLTS SINGLE PHASE CONTROL TRANSFORMER

\$300.30 CAD

Single Phase Control Transformer with a capacity of 500VA, transforming 480 Volts to 120/240 Volts

SKU: CS500H-K

**Categories:** Control Transformers

### SCHEMATIC/DIAGRAM AND DIMENSION PICTURES

Single Phase Control Transformer with a capacity of 500VA, transforming 480 Volts to 120/240 Volts