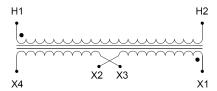

#### PRODUCT SPECIFICATIONS

| PRODUCT SPECIFICATIONS     |                                                                                      |
|----------------------------|--------------------------------------------------------------------------------------|
| Weight                     | 40 lbs                                                                               |
| Phases                     | 1                                                                                    |
| Connection                 | 1Ph-CT-SD-SD                                                                         |
| Primary Voltage            | 480                                                                                  |
| Primary Max Current        | 1.04A                                                                                |
| Primary Markings           | H1-H2                                                                                |
| Primary Terminals          | <u>Terminals</u>                                                                     |
| Secondary Voltage          | 120/240                                                                              |
| Secondary Max Current      | 4.17A                                                                                |
| Secondary Markings         | <u>X1-X2-X3-X4</u>                                                                   |
| Secondary Terminals        | <u>Terminals</u>                                                                     |
| Primary Taps               | N/A                                                                                  |
| Conductor Material         | <u>Copper</u>                                                                        |
| Temperatue Rise            | 115°C                                                                                |
| Insuation Class            | 180°C (Class F)                                                                      |
| BIL (Insulation) Level     | <u>10kV</u>                                                                          |
| Efficiency (@35% Load) %   | N/A                                                                                  |
| Impedance Range            | <u>5.0 - 7.0%</u>                                                                    |
| Sound (db)                 | 40                                                                                   |
| Enclosure Type             | Core & Coil                                                                          |
| Enclosure Size             | See Core & Coil Chart                                                                |
| Finish/Colour              | N/A                                                                                  |
| Standards & Certifications | CSA Certified File No. LR34493, UL Listed File No. E110286, ISO 9001:2015 Registered |

### SCHEMATIC/DIAGRAM AND DIMENSION PICTURES

Single Phase Control Transformer with a capacity of 500VA, transforming 480 Volts to 120/240 Volts