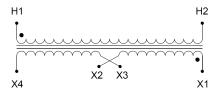

#### **SCHEMATIC/DIAGRAM AND DIMENSION PICTURES**

Single Phase Control Transformer with a capacity of 500VA, transforming 480 Volts to 120/240 Volts

### **PRODUCT SPECIFICATIONS**

| PRODUCT SPECIFICATIONS     |                                                                                      |
|----------------------------|--------------------------------------------------------------------------------------|
| Weight                     | 40 lbs                                                                               |
| Phases                     | 1                                                                                    |
| Connection                 | 1Ph-CT-SD-SD                                                                         |
| Primary Voltage            | 480                                                                                  |
| Primary Max Current        | 1.04A                                                                                |
| Primary Markings           | H1-H2                                                                                |
| Primary Terminals          | <u>Terminals</u>                                                                     |
| Secondary Voltage          | 120/240                                                                              |
| Secondary Max Current      | <u>4.17A</u>                                                                         |
| Secondary Markings         | <u>X1-X2-X3-X4</u>                                                                   |
| Secondary Terminals        | <u>Terminals</u>                                                                     |
| Primary Taps               | N/A                                                                                  |
| Conductor Material         | Copper                                                                               |
| Temperatue Rise            | <u>115°C</u>                                                                         |
| Insuation Class            | 180°C (Class F)                                                                      |
| BIL (Insulation) Level     | <u>10kV</u>                                                                          |
| Efficiency (@35% Load) %   | N/A                                                                                  |
| Impedance Range            | <u>5.0 - 7.0%</u>                                                                    |
| Sound (db)                 | 40                                                                                   |
| Enclosure Type             | Core & Coil                                                                          |
| Enclosure Size             | See Core & Coil Chart                                                                |
| Finish/Colour              | N/A                                                                                  |
| Standards & Certifications | CSA Certified File No. LR34493, UL Listed File No. E110286, ISO 9001:2015 Registered |