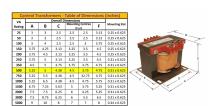

#### **SCHEMATIC/DIAGRAM AND DIMENSION PICTURES**

Single Phase Control Transformer with a capacity of 500VA, transforming 480 Volts to 120/240 Volts

### **PRODUCT SPECIFICATIONS**

| PRODUCT SPECIFICATIONS     |                                                                                      |
|----------------------------|--------------------------------------------------------------------------------------|
| Weight                     | 40 lbs                                                                               |
| Phases                     | 1                                                                                    |
| Connection                 | 1Ph-CT-SD-SD                                                                         |
| Primary Voltage            | 480                                                                                  |
| Primary Max Current        | 1.04A                                                                                |
| Primary Markings           | H1-H2                                                                                |
| Primary Terminals          | <u>Terminals</u>                                                                     |
| Secondary Voltage          | 120/240                                                                              |
| Secondary Max Current      | <u>4.17A</u>                                                                         |
| Secondary Markings         | <u>X1-X2-X3-X4</u>                                                                   |
| Secondary Terminals        | <u>Terminals</u>                                                                     |
| Primary Taps               | N/A                                                                                  |
| Conductor Material         | Copper                                                                               |
| Temperatue Rise            | <u>115°C</u>                                                                         |
| Insuation Class            | 180°C (Class F)                                                                      |
| BIL (Insulation) Level     | <u>10kV</u>                                                                          |
| Efficiency (@35% Load) %   | N/A                                                                                  |
| Impedance Range            | <u>5.0 - 7.0%</u>                                                                    |
| Sound (db)                 | 40                                                                                   |
| Enclosure Type             | Core & Coil                                                                          |
| Enclosure Size             | See Core & Coil Chart                                                                |
| Finish/Colour              | N/A                                                                                  |
| Standards & Certifications | CSA Certified File No. LR34493, UL Listed File No. E110286, ISO 9001:2015 Registered |