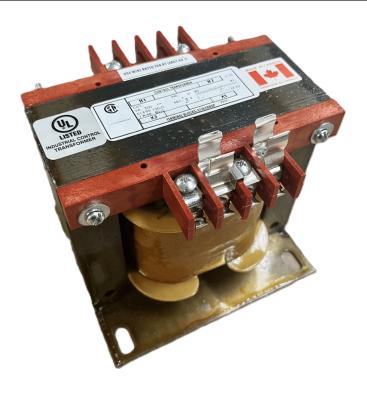

# 500VA 480 VOLTS TO 120/240 VOLTS SINGLE PHASE CONTROL TRANSFORMER

\$300.30 CAD

Single Phase Control Transformer with a capacity of 500VA, transforming 480 Volts to 120/240 Volts

SKU: CS500H-K

**Categories:** Control Transformers

#### **SCHEMATIC/DIAGRAM AND DIMENSION PICTURES**

Single Phase Control Transformer with a capacity of 500VA, transforming 480 Volts to 120/240 Volts