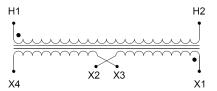

#### **SCHEMATIC/DIAGRAM AND DIMENSION PICTURES**

Single Phase Control Transformer with a capacity of 500VA, transforming 480 Volts to 120/240 Volts

### **PRODUCT SPECIFICATIONS**

| PRODUCT SPECIFICATIONS     |                                                                                      |
|----------------------------|--------------------------------------------------------------------------------------|
| Weight                     | 40 lbs                                                                               |
| Phases                     | 1                                                                                    |
| Connection                 | 1Ph-CT-SD-SD                                                                         |
| Primary Voltage            | 480                                                                                  |
| Primary Max Current        | 1.04A                                                                                |
| Primary Markings           | H1-H2                                                                                |
| Primary Terminals          | <u>Terminals</u>                                                                     |
| Secondary Voltage          | 120/240                                                                              |
| Secondary Max Current      | <u>4.17A</u>                                                                         |
| Secondary Markings         | <u>X1-X2-X3-X4</u>                                                                   |
| Secondary Terminals        | <u>Terminals</u>                                                                     |
| Primary Taps               | N/A                                                                                  |
| Conductor Material         | Copper                                                                               |
| Temperatue Rise            | <u>115°C</u>                                                                         |
| Insuation Class            | 180°C (Class F)                                                                      |
| BIL (Insulation) Level     | <u>10kV</u>                                                                          |
| Efficiency (@35% Load) %   | N/A                                                                                  |
| Impedance Range            | <u>5.0 - 7.0%</u>                                                                    |
| Sound (db)                 | 40                                                                                   |
| Enclosure Type             | Core & Coil                                                                          |
| Enclosure Size             | See Core & Coil Chart                                                                |
| Finish/Colour              | N/A                                                                                  |
| Standards & Certifications | CSA Certified File No. LR34493, UL Listed File No. E110286, ISO 9001:2015 Registered |