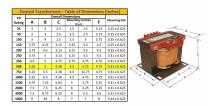

#### **SCHEMATIC/DIAGRAM AND DIMENSION PICTURES**

Single Phase Control Transformer with a capacity of 500VA, transforming 480 Volts to 120/240 Volts

### **PRODUCT SPECIFICATIONS**

| PRODUCT SPECIFICATIONS     |                                                                                      |
|----------------------------|--------------------------------------------------------------------------------------|
| Weight                     | 40 lbs                                                                               |
| Phases                     | 1                                                                                    |
| Connection                 | 1Ph-CT-SD-SD                                                                         |
| Primary Voltage            | 480                                                                                  |
| Primary Max Current        | 1.04A                                                                                |
| Primary Markings           | H1-H2                                                                                |
| Primary Terminals          | <u>Terminals</u>                                                                     |
| Secondary Voltage          | 120/240                                                                              |
| Secondary Max Current      | <u>4.17A</u>                                                                         |
| Secondary Markings         | <u>X1-X2-X3-X4</u>                                                                   |
| Secondary Terminals        | <u>Terminals</u>                                                                     |
| Primary Taps               | N/A                                                                                  |
| Conductor Material         | Copper                                                                               |
| Temperatue Rise            | <u>115°C</u>                                                                         |
| Insuation Class            | 180°C (Class F)                                                                      |
| BIL (Insulation) Level     | <u>10kV</u>                                                                          |
| Efficiency (@35% Load) %   | N/A                                                                                  |
| Impedance Range            | <u>5.0 - 7.0%</u>                                                                    |
| Sound (db)                 | 40                                                                                   |
| Enclosure Type             | Core & Coil                                                                          |
| Enclosure Size             | See Core & Coil Chart                                                                |
| Finish/Colour              | N/A                                                                                  |
| Standards & Certifications | CSA Certified File No. LR34493, UL Listed File No. E110286, ISO 9001:2015 Registered |