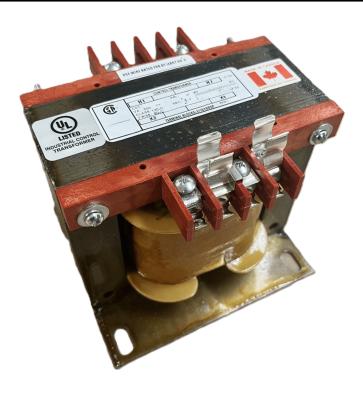

# 500VA 480 VOLTS TO 120/240 VOLTS SINGLE PHASE CONTROL TRANSFORMER

\$300.30 CAD

Single Phase Control Transformer with a capacity of 500VA, transforming 480 Volts to 120/240 Volts

SKU: CS500H-K

**Categories:** Control Transformers

#### **SCHEMATIC/DIAGRAM AND DIMENSION PICTURES**

Single Phase Control Transformer with a capacity of 500VA, transforming 480 Volts to 120/240 Volts