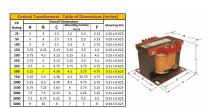

#### **SCHEMATIC/DIAGRAM AND DIMENSION PICTURES**

Single Phase Control Transformer with a capacity of 500VA, transforming 480 Volts to 120/240 Volts

#### PRODUCT SPECIFICATIONS

| PRODUCT SPECIFICATIONS     |                                                                                      |
|----------------------------|--------------------------------------------------------------------------------------|
| Weight                     | 40 lbs                                                                               |
| Phases                     | 1                                                                                    |
| Connection                 | 1Ph-CT-SD-SD                                                                         |
| Primary Voltage            | 480                                                                                  |
| Primary Max Current        | 1.04A                                                                                |
| Primary Markings           | H1-H2                                                                                |
| Primary Terminals          | <u>Terminals</u>                                                                     |
| Secondary Voltage          | 120/240                                                                              |
| Secondary Max Current      | 4.17A                                                                                |
| Secondary Markings         | <u>X1-X2-X3-X4</u>                                                                   |
| Secondary Terminals        | <u>Terminals</u>                                                                     |
| Primary Taps               | N/A                                                                                  |
| Conductor Material         | <u>Copper</u>                                                                        |
| Temperatue Rise            | 115°C                                                                                |
| Insuation Class            | 180°C (Class F)                                                                      |
| BIL (Insulation) Level     | <u>10kV</u>                                                                          |
| Efficiency (@35% Load) %   | N/A                                                                                  |
| Impedance Range            | <u>5.0 - 7.0%</u>                                                                    |
| Sound (db)                 | 40                                                                                   |
| Enclosure Type             | Core & Coil                                                                          |
| Enclosure Size             | See Core & Coil Chart                                                                |
| Finish/Colour              | N/A                                                                                  |
| Standards & Certifications | CSA Certified File No. LR34493, UL Listed File No. E110286, ISO 9001:2015 Registered |