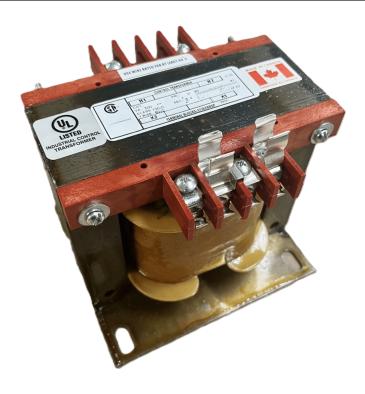

# 500VA 480 VOLTS TO 120/240 VOLTS SINGLE PHASE CONTROL TRANSFORMER

\$300.30 CAD

Single Phase Control Transformer with a capacity of 500VA, transforming 480 Volts to 120/240 Volts

SKU: CS500H-K

**Categories:** Control Transformers

#### **SCHEMATIC/DIAGRAM AND DIMENSION PICTURES**

Single Phase Control Transformer with a capacity of 500VA, transforming 480 Volts to 120/240 Volts