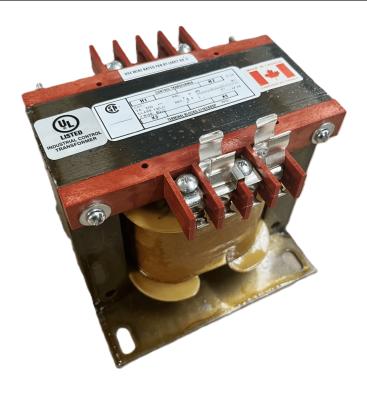

# 500VA 480 VOLTS TO 120/240 VOLTS SINGLE PHASE CONTROL TRANSFORMER

\$300.30 CAD

Single Phase Control Transformer with a capacity of 500VA, transforming 480 Volts to 120/240 Volts

SKU: CS500H-K

**Categories:** Control Transformers

#### **SCHEMATIC/DIAGRAM AND DIMENSION PICTURES**

Single Phase Control Transformer with a capacity of 500VA, transforming 480 Volts to 120/240 Volts