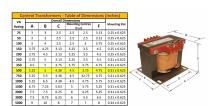

#### **SCHEMATIC/DIAGRAM AND DIMENSION PICTURES**

Single Phase Control Transformer with a capacity of 500VA, transforming 480 Volts to 120/240 Volts

## **PRODUCT SPECIFICATIONS**

| PRODUCT SPECIFICATIONS     |                                                                                      |
|----------------------------|--------------------------------------------------------------------------------------|
| Weight                     | 40 lbs                                                                               |
| Phases                     | 1                                                                                    |
| Connection                 | 1Ph-CT-SD-SD                                                                         |
| Primary Voltage            | 480                                                                                  |
| Primary Max Current        | 1.04A                                                                                |
| Primary Markings           | H1-H2                                                                                |
| Primary Terminals          | <u>Terminals</u>                                                                     |
| Secondary Voltage          | 120/240                                                                              |
| Secondary Max Current      | <u>4.17A</u>                                                                         |
| Secondary Markings         | <u>X1-X2-X3-X4</u>                                                                   |
| Secondary Terminals        | <u>Terminals</u>                                                                     |
| Primary Taps               | N/A                                                                                  |
| Conductor Material         | Copper                                                                               |
| Temperatue Rise            | <u>115°C</u>                                                                         |
| Insuation Class            | 180°C (Class F)                                                                      |
| BIL (Insulation) Level     | <u>10kV</u>                                                                          |
| Efficiency (@35% Load) %   | N/A                                                                                  |
| Impedance Range            | <u>5.0 - 7.0%</u>                                                                    |
| Sound (db)                 | 40                                                                                   |
| Enclosure Type             | Core & Coil                                                                          |
| Enclosure Size             | See Core & Coil Chart                                                                |
| Finish/Colour              | N/A                                                                                  |
| Standards & Certifications | CSA Certified File No. LR34493, UL Listed File No. E110286, ISO 9001:2015 Registered |