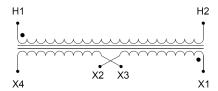

#### **SCHEMATIC/DIAGRAM AND DIMENSION PICTURES**

Single Phase Control Transformer with a capacity of 500VA, transforming 480 Volts to 120/240 Volts

## **PRODUCT SPECIFICATIONS**

| PRODUCT SPECIFICATIONS     |                                                                                      |
|----------------------------|--------------------------------------------------------------------------------------|
| Weight                     | 40 lbs                                                                               |
| Phases                     | 1                                                                                    |
| Connection                 | 1Ph-CT-SD-SD                                                                         |
| Primary Voltage            | 480                                                                                  |
| Primary Max Current        | 1.04A                                                                                |
| Primary Markings           | H1-H2                                                                                |
| Primary Terminals          | <u>Terminals</u>                                                                     |
| Secondary Voltage          | 120/240                                                                              |
| Secondary Max Current      | <u>4.17A</u>                                                                         |
| Secondary Markings         | <u>X1-X2-X3-X4</u>                                                                   |
| Secondary Terminals        | <u>Terminals</u>                                                                     |
| Primary Taps               | N/A                                                                                  |
| Conductor Material         | Copper                                                                               |
| Temperatue Rise            | <u>115°C</u>                                                                         |
| Insuation Class            | 180°C (Class F)                                                                      |
| BIL (Insulation) Level     | <u>10kV</u>                                                                          |
| Efficiency (@35% Load) %   | N/A                                                                                  |
| Impedance Range            | <u>5.0 - 7.0%</u>                                                                    |
| Sound (db)                 | 40                                                                                   |
| Enclosure Type             | Core & Coil                                                                          |
| Enclosure Size             | See Core & Coil Chart                                                                |
| Finish/Colour              | N/A                                                                                  |
| Standards & Certifications | CSA Certified File No. LR34493, UL Listed File No. E110286, ISO 9001:2015 Registered |