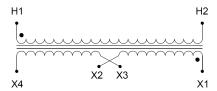

#### **SCHEMATIC/DIAGRAM AND DIMENSION PICTURES**

Single Phase Control Transformer with a capacity of 500VA, transforming 480 Volts to 120/240 Volts

#### PRODUCT SPECIFICATIONS

| PRODUCT SPECIFICATIONS     |                                                                                      |
|----------------------------|--------------------------------------------------------------------------------------|
| Weight                     | 40 lbs                                                                               |
| Phases                     | 1                                                                                    |
| Connection                 | 1Ph-CT-SD-SD                                                                         |
| Primary Voltage            | 480                                                                                  |
| Primary Max Current        | 1.04A                                                                                |
| Primary Markings           | H1-H2                                                                                |
| Primary Terminals          | <u>Terminals</u>                                                                     |
| Secondary Voltage          | 120/240                                                                              |
| Secondary Max Current      | 4.17A                                                                                |
| Secondary Markings         | <u>X1-X2-X3-X4</u>                                                                   |
| Secondary Terminals        | <u>Terminals</u>                                                                     |
| Primary Taps               | N/A                                                                                  |
| Conductor Material         | <u>Copper</u>                                                                        |
| Temperatue Rise            | 115°C                                                                                |
| Insuation Class            | 180°C (Class F)                                                                      |
| BIL (Insulation) Level     | <u>10kV</u>                                                                          |
| Efficiency (@35% Load) %   | N/A                                                                                  |
| Impedance Range            | <u>5.0 - 7.0%</u>                                                                    |
| Sound (db)                 | 40                                                                                   |
| Enclosure Type             | Core & Coil                                                                          |
| Enclosure Size             | See Core & Coil Chart                                                                |
| Finish/Colour              | N/A                                                                                  |
| Standards & Certifications | CSA Certified File No. LR34493, UL Listed File No. E110286, ISO 9001:2015 Registered |