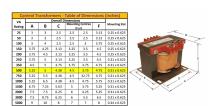

#### **SCHEMATIC/DIAGRAM AND DIMENSION PICTURES**

Single Phase Control Transformer with a capacity of 500VA, transforming 480 Volts to 120/240 Volts

#### PRODUCT SPECIFICATIONS

| PRODUCT SPECIFICATIONS     |                                                                                      |
|----------------------------|--------------------------------------------------------------------------------------|
| Weight                     | 40 lbs                                                                               |
| Phases                     | 1                                                                                    |
| Connection                 | 1Ph-CT-SD-SD                                                                         |
| Primary Voltage            | 480                                                                                  |
| Primary Max Current        | 1.04A                                                                                |
| Primary Markings           | H1-H2                                                                                |
| Primary Terminals          | <u>Terminals</u>                                                                     |
| Secondary Voltage          | 120/240                                                                              |
| Secondary Max Current      | 4.17A                                                                                |
| Secondary Markings         | <u>X1-X2-X3-X4</u>                                                                   |
| Secondary Terminals        | <u>Terminals</u>                                                                     |
| Primary Taps               | N/A                                                                                  |
| Conductor Material         | <u>Copper</u>                                                                        |
| Temperatue Rise            | 115°C                                                                                |
| Insuation Class            | 180°C (Class F)                                                                      |
| BIL (Insulation) Level     | <u>10kV</u>                                                                          |
| Efficiency (@35% Load) %   | N/A                                                                                  |
| Impedance Range            | <u>5.0 - 7.0%</u>                                                                    |
| Sound (db)                 | 40                                                                                   |
| Enclosure Type             | Core & Coil                                                                          |
| Enclosure Size             | See Core & Coil Chart                                                                |
| Finish/Colour              | N/A                                                                                  |
| Standards & Certifications | CSA Certified File No. LR34493, UL Listed File No. E110286, ISO 9001:2015 Registered |