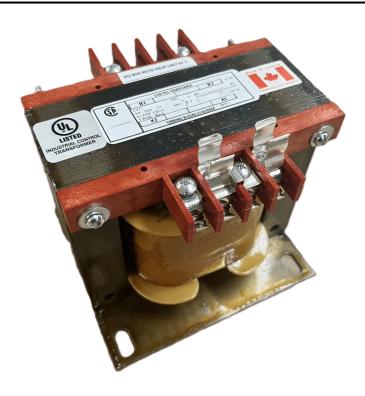

# 500VA 480 VOLTS TO 120/240 VOLTS SINGLE PHASE CONTROL TRANSFORMER

\$300.30 CAD

Single Phase Control Transformer with a capacity of 500VA, transforming 480 Volts to 120/240 Volts

SKU: CS500H-K

**Categories:** Control Transformers

#### **SCHEMATIC/DIAGRAM AND DIMENSION PICTURES**

Single Phase Control Transformer with a capacity of 500VA, transforming 480 Volts to 120/240 Volts