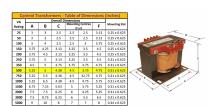

### SCHEMATIC/DIAGRAM AND DIMENSION PICTURES

Single Phase Control Transformer with a capacity of 500VA, transforming 480 Volts to 120/240 Volts

#### PRODUCT SPECIFICATIONS

| PRODUCT SPECIFICATIONS     |                                                                                      |
|----------------------------|--------------------------------------------------------------------------------------|
| Weight                     | 40 lbs                                                                               |
| Phases                     | 1                                                                                    |
| Connection                 | 1Ph-CT-SD-SD                                                                         |
| Primary Voltage            | 480                                                                                  |
| Primary Max Current        | 1.04A                                                                                |
| Primary Markings           | H1-H2                                                                                |
| Primary Terminals          | <u>Terminals</u>                                                                     |
| Secondary Voltage          | 120/240                                                                              |
| Secondary Max Current      | 4.17A                                                                                |
| Secondary Markings         | <u>X1-X2-X3-X4</u>                                                                   |
| Secondary Terminals        | <u>Terminals</u>                                                                     |
| Primary Taps               | N/A                                                                                  |
| Conductor Material         | <u>Copper</u>                                                                        |
| Temperatue Rise            | 115°C                                                                                |
| Insuation Class            | 180°C (Class F)                                                                      |
| BIL (Insulation) Level     | <u>10kV</u>                                                                          |
| Efficiency (@35% Load) %   | N/A                                                                                  |
| Impedance Range            | <u>5.0 - 7.0%</u>                                                                    |
| Sound (db)                 | 40                                                                                   |
| Enclosure Type             | Core & Coil                                                                          |
| Enclosure Size             | See Core & Coil Chart                                                                |
| Finish/Colour              | N/A                                                                                  |
| Standards & Certifications | CSA Certified File No. LR34493, UL Listed File No. E110286, ISO 9001:2015 Registered |