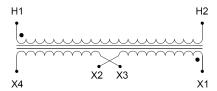

### SCHEMATIC/DIAGRAM AND DIMENSION PICTURES

Single Phase Control Transformer with a capacity of 500VA, transforming 480 Volts to 120/240 Volts

#### PRODUCT SPECIFICATIONS

| PRODUCT SPECIFICATIONS     |                                                                                      |
|----------------------------|--------------------------------------------------------------------------------------|
| Weight                     | 40 lbs                                                                               |
| Phases                     | 1                                                                                    |
| Connection                 | 1Ph-CT-SD-SD                                                                         |
| Primary Voltage            | 480                                                                                  |
| Primary Max Current        | 1.04A                                                                                |
| Primary Markings           | H1-H2                                                                                |
| Primary Terminals          | <u>Terminals</u>                                                                     |
| Secondary Voltage          | 120/240                                                                              |
| Secondary Max Current      | 4.17A                                                                                |
| Secondary Markings         | <u>X1-X2-X3-X4</u>                                                                   |
| Secondary Terminals        | <u>Terminals</u>                                                                     |
| Primary Taps               | N/A                                                                                  |
| Conductor Material         | <u>Copper</u>                                                                        |
| Temperatue Rise            | 115°C                                                                                |
| Insuation Class            | 180°C (Class F)                                                                      |
| BIL (Insulation) Level     | <u>10kV</u>                                                                          |
| Efficiency (@35% Load) %   | N/A                                                                                  |
| Impedance Range            | <u>5.0 - 7.0%</u>                                                                    |
| Sound (db)                 | 40                                                                                   |
| Enclosure Type             | Core & Coil                                                                          |
| Enclosure Size             | See Core & Coil Chart                                                                |
| Finish/Colour              | N/A                                                                                  |
| Standards & Certifications | CSA Certified File No. LR34493, UL Listed File No. E110286, ISO 9001:2015 Registered |