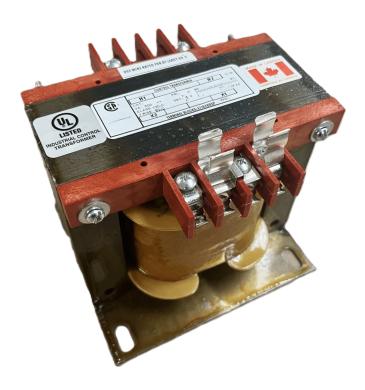

# 500VA 480 VOLTS TO 120/240 VOLTS SINGLE PHASE CONTROL TRANSFORMER

\$221.16 USD

Single Phase Control Transformer with a capacity of 500VA, transforming 480 Volts to 120/240 Volts

SKU: CS500H-K

**Categories:** Control Transformers

### SCHEMATIC/DIAGRAM AND DIMENSION PICTURES

Single Phase Control Transformer with a capacity of 500VA, transforming 480 Volts to 120/240 Volts