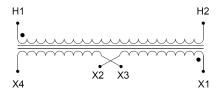

#### **SCHEMATIC/DIAGRAM AND DIMENSION PICTURES**

Single Phase Control Transformer with a capacity of 500VA, transforming 480 Volts to 120/240 Volts

## **PRODUCT SPECIFICATIONS**

| Weight                     | 40 lbs                                                                                |
|----------------------------|---------------------------------------------------------------------------------------|
| Phases                     | 1                                                                                     |
| Connection                 | 1Ph-CT-SD-SD                                                                          |
| Primary Voltage            | 480                                                                                   |
| Primary Max Current        | 1.04A                                                                                 |
| Primary Markings           | H1-H2                                                                                 |
| Primary Terminals          | <u>Terminals</u>                                                                      |
| Secondary Voltage          | 120/240                                                                               |
| Secondary Max Current      | 4.17A                                                                                 |
| Secondary Markings         | <u>X1-X2-X3-X4</u>                                                                    |
| Secondary Terminals        | <u>Terminals</u>                                                                      |
| Primary Taps               | N/A                                                                                   |
| Conductor Material         | Copper                                                                                |
| Temperatue Rise            | <u>115°C</u>                                                                          |
| Insuation Class            | 180°C (Class F)                                                                       |
| BIL (Insulation) Level     | <u>10kV</u>                                                                           |
| Efficiency (@35% Load) %   | N/A                                                                                   |
| Impedance Range            | 5.0 - 7.0%                                                                            |
| Sound (db)                 | 40                                                                                    |
| Enclosure Type             | Core & Coil                                                                           |
| Enclosure Size             | See Core & Coil Chart                                                                 |
| Finish/Colour              | N/A                                                                                   |
| Standards & Certifications | CSA Certified File No. LR34493, UL Listed File No. E110286, ISO 9001:2015  Registered |