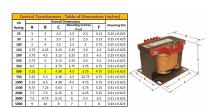

#### **SCHEMATIC/DIAGRAM AND DIMENSION PICTURES**

Single Phase Control Transformer with a capacity of 500VA, transforming 480 Volts to 120/240 Volts

## **PRODUCT SPECIFICATIONS**

| Weight                     | 40 lbs                                                                                |
|----------------------------|---------------------------------------------------------------------------------------|
| Phases                     | 1                                                                                     |
| Connection                 | 1Ph-CT-SD-SD                                                                          |
| Primary Voltage            | 480                                                                                   |
| Primary Max Current        | 1.04A                                                                                 |
| Primary Markings           | H1-H2                                                                                 |
| Primary Terminals          | <u>Terminals</u>                                                                      |
| Secondary Voltage          | 120/240                                                                               |
| Secondary Max Current      | 4.17A                                                                                 |
| Secondary Markings         | <u>X1-X2-X3-X4</u>                                                                    |
| Secondary Terminals        | <u>Terminals</u>                                                                      |
| Primary Taps               | N/A                                                                                   |
| Conductor Material         | Copper                                                                                |
| Temperatue Rise            | <u>115°C</u>                                                                          |
| Insuation Class            | 180°C (Class F)                                                                       |
| BIL (Insulation) Level     | <u>10kV</u>                                                                           |
| Efficiency (@35% Load) %   | N/A                                                                                   |
| Impedance Range            | 5.0 - 7.0%                                                                            |
| Sound (db)                 | 40                                                                                    |
| Enclosure Type             | Core & Coil                                                                           |
| Enclosure Size             | See Core & Coil Chart                                                                 |
| Finish/Colour              | N/A                                                                                   |
| Standards & Certifications | CSA Certified File No. LR34493, UL Listed File No. E110286, ISO 9001:2015  Registered |