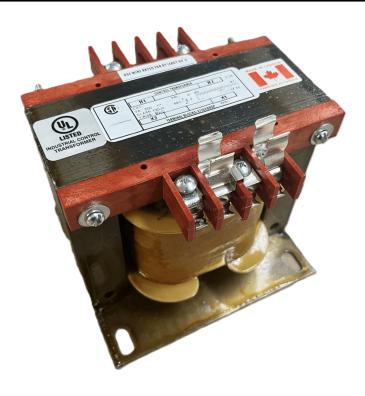

# 500VA 480 VOLTS TO 120/240 VOLTS SINGLE PHASE CONTROL TRANSFORMER

\$300.30 CAD

Single Phase Control Transformer with a capacity of 500VA, transforming 480 Volts to 120/240 Volts

SKU: CS500H-K

**Categories:** Control Transformers

#### **SCHEMATIC/DIAGRAM AND DIMENSION PICTURES**

Single Phase Control Transformer with a capacity of 500VA, transforming 480 Volts to 120/240 Volts