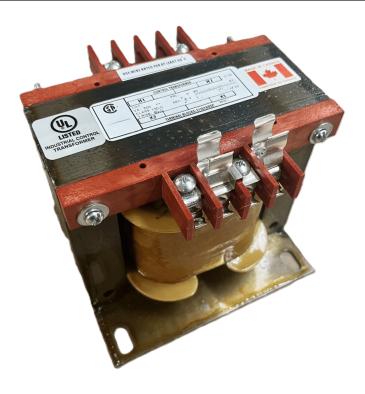

# 500VA 480 VOLTS TO 120/240 VOLTS SINGLE PHASE CONTROL TRANSFORMER

\$300.30 CAD

Single Phase Control Transformer with a capacity of 500VA, transforming 480 Volts to 120/240 Volts

SKU: CS500H-K

**Categories:** Control Transformers

#### **SCHEMATIC/DIAGRAM AND DIMENSION PICTURES**

Single Phase Control Transformer with a capacity of 500VA, transforming 480 Volts to 120/240 Volts