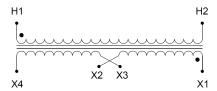

#### **SCHEMATIC/DIAGRAM AND DIMENSION PICTURES**

Single Phase Control Transformer with a capacity of 500VA, transforming 480 Volts to 120/240 Volts

## **PRODUCT SPECIFICATIONS**

| PRODUCT SPECIFICATIONS     |                                                                                      |
|----------------------------|--------------------------------------------------------------------------------------|
| Weight                     | 40 lbs                                                                               |
| Phases                     | 1                                                                                    |
| Connection                 | 1Ph-CT-SD-SD                                                                         |
| Primary Voltage            | 480                                                                                  |
| Primary Max Current        | 1.04A                                                                                |
| Primary Markings           | H1-H2                                                                                |
| Primary Terminals          | <u>Terminals</u>                                                                     |
| Secondary Voltage          | 120/240                                                                              |
| Secondary Max Current      | <u>4.17A</u>                                                                         |
| Secondary Markings         | <u>X1-X2-X3-X4</u>                                                                   |
| Secondary Terminals        | <u>Terminals</u>                                                                     |
| Primary Taps               | N/A                                                                                  |
| Conductor Material         | Copper                                                                               |
| Temperatue Rise            | <u>115°C</u>                                                                         |
| Insuation Class            | 180°C (Class F)                                                                      |
| BIL (Insulation) Level     | <u>10kV</u>                                                                          |
| Efficiency (@35% Load) %   | N/A                                                                                  |
| Impedance Range            | <u>5.0 - 7.0%</u>                                                                    |
| Sound (db)                 | 40                                                                                   |
| Enclosure Type             | Core & Coil                                                                          |
| Enclosure Size             | See Core & Coil Chart                                                                |
| Finish/Colour              | N/A                                                                                  |
| Standards & Certifications | CSA Certified File No. LR34493, UL Listed File No. E110286, ISO 9001:2015 Registered |