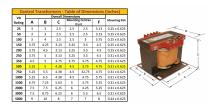

#### **SCHEMATIC/DIAGRAM AND DIMENSION PICTURES**

Single Phase Control Transformer with a capacity of 500VA, transforming 480 Volts to 120/240 Volts