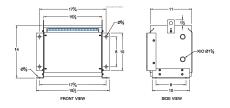

#### **SCHEMATIC/DIAGRAM AND DIMENSION PICTURES**

Three Phase Isolation Transformer with a capacity of 3kVA, transforming 240 Volts to 415Y/240 Volts