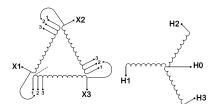

#### **SCHEMATIC/DIAGRAM AND DIMENSION PICTURES**

Three Phase Isolation Transformer with a capacity of 3kVA, transforming 240 Volts to 415Y/240 Volts

#### PRODUCT SPECIFICATIONS

| PRODUCT SPECIFICATIONS     |                                                                                      |  |
|----------------------------|--------------------------------------------------------------------------------------|--|
| Weight                     | 73 lbs                                                                               |  |
| Phases                     | <u>3</u>                                                                             |  |
| kVA                        | <u>3</u>                                                                             |  |
| Connection                 | 3Ph-DY-3T-SU                                                                         |  |
| Primary Voltage            | 240                                                                                  |  |
| Primary Max Current        | 7.22A                                                                                |  |
| Primary Markings           | <u>X1-X2-X3</u>                                                                      |  |
| Primary Terminals          | #2-14 AWG                                                                            |  |
| Secondary Voltage          | 415Y/240                                                                             |  |
| Secondary Max Current      | 4.17A                                                                                |  |
| Secondary Markings         | <u>H0-H1-H2-H3</u>                                                                   |  |
| Secondary Terminals        | #2-14 AWG                                                                            |  |
| Primary Taps               | +/- 1 x 5%                                                                           |  |
| Conductor Material         | Copper                                                                               |  |
| BIL (Insulation) Level     | <u>10kV</u>                                                                          |  |
| Efficiency (@35% Load) %   | N/A                                                                                  |  |
| Impedance Range            | <u>5.0 - 7.0%</u>                                                                    |  |
| Sound (db)                 | 40                                                                                   |  |
| Enclosure Type             | NEMA 1                                                                               |  |
| Enclosure Size             | E1-3                                                                                 |  |
| Finish/Colour              | Polyester Powder Coat - ANSI/ASA 61 Grey                                             |  |
| Standards & Certifications | CSA Certified File No. LR34493, UL Listed File No. E108255, ISO 9001:2015 Registered |  |
| Temperatue Rise            | 115°C                                                                                |  |