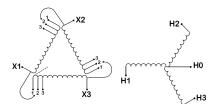

#### **PRODUCT SPECIFICATIONS**

| Weight                     | 73 lbs                                                                               |
|----------------------------|--------------------------------------------------------------------------------------|
| Phases                     | 3                                                                                    |
| kVA                        | 3                                                                                    |
| Connection                 | 3Ph-DY-3T-SU                                                                         |
| Primary Voltage            | 240                                                                                  |
| Primary Max Current        | 7.22A                                                                                |
| Primary Markings           | <u>X1-X2-X3</u>                                                                      |
| Primary Terminals          | #2-14 AWG                                                                            |
| Secondary Voltage          | <u>415Y/240</u>                                                                      |
| Secondary Max Current      | 4.17A                                                                                |
| Secondary Markings         | H0-H1-H2-H3                                                                          |
| Secondary Terminals        | #2-14 AWG                                                                            |
| Primary Taps               | +/- 1 x 5%                                                                           |
| Conductor Material         | <u>Copper</u>                                                                        |
| BIL (Insulation) Level     | <u>10kV</u>                                                                          |
| Efficiency (@35% Load) %   | N/A                                                                                  |
| Impedance Range            | <u>5.0 - 7.0%</u>                                                                    |
| Sound (db)                 | 40                                                                                   |
| Enclosure Type             | NEMA 1                                                                               |
| Enclosure Size             | <u>E1-3</u>                                                                          |
| Finish/Colour              | Polyester Powder Coat - ANSI/ASA 61 Grey                                             |
| Standards & Certifications | CSA Certified File No. LR34493, UL Listed File No. E108255, ISO 9001:2015 Registered |
| Temperatue Rise            | <u>115°C</u>                                                                         |