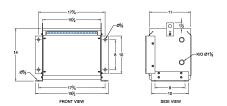

#### **SCHEMATIC/DIAGRAM AND DIMENSION PICTURES**

Three Phase Isolation Transformer with a capacity of 3kVA, transforming 240 Volts to 415Y/240 Volts