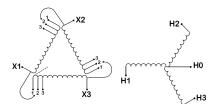

#### **SCHEMATIC/DIAGRAM AND DIMENSION PICTURES**

Three Phase Isolation Transformer with a capacity of 3kVA, transforming 240 Volts to 415Y/240 Volts

#### **PRODUCT SPECIFICATIONS**

| Weight                     | 73 lbs                                                                               |
|----------------------------|--------------------------------------------------------------------------------------|
| Phases                     | 3                                                                                    |
| kVA                        | 3                                                                                    |
| Connection                 | 3Ph-DY-3T-SU                                                                         |
| Primary Voltage            | 240                                                                                  |
| Primary Max Current        | 7.22A                                                                                |
| Primary Markings           | <u>X1-X2-X3</u>                                                                      |
| Primary Terminals          | #2-14 AWG                                                                            |
| Secondary Voltage          | <u>415Y/240</u>                                                                      |
| Secondary Max Current      | 4.17A                                                                                |
| Secondary Markings         | H0-H1-H2-H3                                                                          |
| Secondary Terminals        | #2-14 AWG                                                                            |
| Primary Taps               | +/- 1 x 5%                                                                           |
| Conductor Material         | <u>Copper</u>                                                                        |
| BIL (Insulation) Level     | <u>10kV</u>                                                                          |
| Efficiency (@35% Load) %   | N/A                                                                                  |
| Impedance Range            | <u>5.0 - 7.0%</u>                                                                    |
| Sound (db)                 | 40                                                                                   |
| Enclosure Type             | NEMA 1                                                                               |
| Enclosure Size             | <u>E1-3</u>                                                                          |
| Finish/Colour              | Polyester Powder Coat - ANSI/ASA 61 Grey                                             |
| Standards & Certifications | CSA Certified File No. LR34493, UL Listed File No. E108255, ISO 9001:2015 Registered |
| Temperatue Rise            | <u>115°C</u>                                                                         |