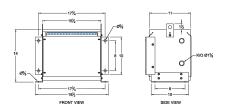

#### **SCHEMATIC/DIAGRAM AND DIMENSION PICTURES**

Three Phase Isolation Transformer with a capacity of 3kVA, transforming 240 Volts to 415Y/240 Volts