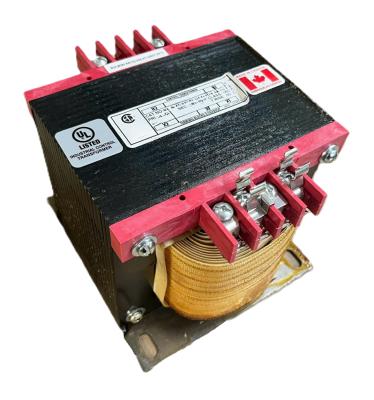

## **PRODUCT SPECIFICATIONS**

| Weight                | 50 lbs             |
|-----------------------|--------------------|
| Phases                | 1                  |
| VA                    | 1000               |
| Connection            | 1Ph-CT-DD-SU       |
| Primary Voltage       | 120/240            |
| Primary Max Current   | 8.33A              |
| Primary Markings      | <u>X1-X2-X3-X4</u> |
| Primary Terminals     | <u>Terminals</u>   |
| Secondary Voltage     | 240/480            |
| Secondary Max Current | 4.17A              |
| Secondary Markings    | H1-H2-H3-H4        |
| Secondary Terminals   | <u>Terminals</u>   |

## OFFICIAL QUOTE CS1000K-L

| Primary Taps               | N/A                                                                                  |
|----------------------------|--------------------------------------------------------------------------------------|
| Conductor Material         | <u>Copper</u>                                                                        |
| Temperatue Rise            | 115°C                                                                                |
| Insuation Class            | 180°C                                                                                |
| BIL (Insulation) Level     | <u>10kV</u>                                                                          |
| Efficiency                 | N/A                                                                                  |
| Impedance                  | <u>5.0 – 7.0%</u>                                                                    |
| Sound (db)                 | 40                                                                                   |
| Enclosure Type             | Core & Coil                                                                          |
| Enclosure                  | See Chart                                                                            |
| Standards & Certifications | CSA Certified File No. LR34493, UL Listed File No. E110286, ISO 9001:2015 Registered |
| Finish                     | N/AN/A                                                                               |