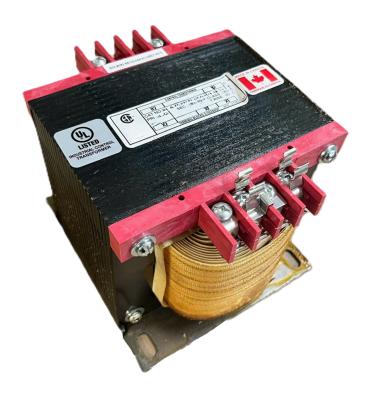

## **PRODUCT SPECIFICATIONS**

| Weight                | 50 lbs             |
|-----------------------|--------------------|
| Phases                | 1                  |
| VA                    | 1000               |
| Connection            | 1Ph-CT-DD-SU       |
| Primary Voltage       | 120/240            |
| Primary Max Current   | 8.33A              |
| Primary Markings      | <u>X1-X2-X3-X4</u> |
| Primary Terminals     | <u>Terminals</u>   |
| Secondary Voltage     | 240/480            |
| Secondary Max Current | 4.17A              |
| Secondary Markings    | H1-H2-H3-H4        |
| Secondary Terminals   | <u>Terminals</u>   |

## OFFICIAL QUOTE CS1000K-L

| Primary Taps               | N/A                                                                                  |
|----------------------------|--------------------------------------------------------------------------------------|
| Conductor Material         | Copper                                                                               |
| Temperatue Rise            | <u>115°C</u>                                                                         |
| Insuation Class            | 180°C                                                                                |
| BIL (Insulation) Level     | <u>10kV</u>                                                                          |
| Efficiency                 | N/A                                                                                  |
| Impedance                  | <u>5.0 - 7.0%</u>                                                                    |
| Sound (db)                 | 40                                                                                   |
| Enclosure Type             | Core & Coil                                                                          |
| Enclosure                  | See Chart                                                                            |
| Standards & Certifications | CSA Certified File No. LR34493, UL Listed File No. E110286, ISO 9001:2015 Registered |
| Finish                     | N/AN/A                                                                               |