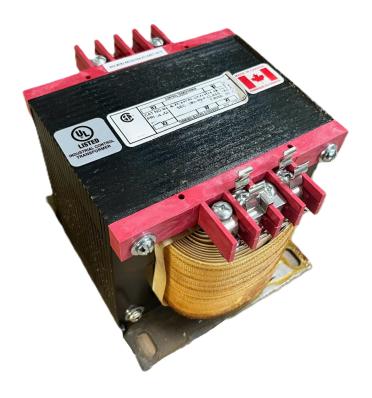

## CS1000K-L

\$506.00 CAD

**SKU:** ee02b496d192

**Categories:** Control Transformers

## **PRODUCT SPECIFICATIONS**

| Weight                | 50 lbs             |
|-----------------------|--------------------|
| Phases                | 1                  |
| VA                    | 1000               |
| Connection            | 1Ph-CT-DD-SU       |
| Primary Voltage       | 120/240            |
| Primary Max Current   | 8.33A              |
| Primary Markings      | <u>X1-X2-X3-X4</u> |
| Primary Terminals     | <u>Terminals</u>   |
| Secondary Voltage     | 240/480            |
| Secondary Max Current | 4.17A              |
| Secondary Markings    | H1-H2-H3-H4        |
| Secondary Terminals   | <u>Terminals</u>   |

## OFFICIAL QUOTE CS1000K-L

| Primary Taps               | N/A                                                                                  |
|----------------------------|--------------------------------------------------------------------------------------|
| Conductor Material         | <u>Copper</u>                                                                        |
| Temperatue Rise            | <u>115°C</u>                                                                         |
| Insuation Class            | <u>180°C</u>                                                                         |
| BIL (Insulation) Level     | <u>10kV</u>                                                                          |
| Efficiency                 | N/A                                                                                  |
| Impedance                  | <u>5.0 - 7.0%</u>                                                                    |
| Sound (db)                 | 40                                                                                   |
| Enclosure Type             | Core & Coil                                                                          |
| Enclosure                  | See Chart                                                                            |
| Standards & Certifications | CSA Certified File No. LR34493, UL Listed File No. E110286, ISO 9001:2015 Registered |
| Finish                     | N/AN/A                                                                               |