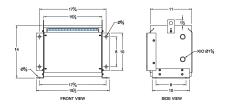

#### **SCHEMATIC/DIAGRAM AND DIMENSION PICTURES**

Three Phase Isolation Transformer with a capacity of 3kVA, transforming 600 Volts to 416Y/240 Volts