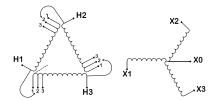

#### **SCHEMATIC/DIAGRAM AND DIMENSION PICTURES**

Three Phase Isolation Transformer with a capacity of 3kVA, transforming 600 Volts to 416Y/240 Volts

#### PRODUCT SPECIFICATIONS

| PRODUCT SPECIFICATIONS     |                                                                                      |
|----------------------------|--------------------------------------------------------------------------------------|
| Weight                     | 73 lbs                                                                               |
| Phases                     | 3                                                                                    |
| kVA                        | 3                                                                                    |
| Connection                 | 3Ph-DY-3T-SD                                                                         |
| Primary Voltage            | 600                                                                                  |
| Primary Max Current        | 2.89A                                                                                |
| Primary Markings           | H1-H2-H3                                                                             |
| Primary Terminals          | #2-14 AWG                                                                            |
| Secondary Voltage          | 416Y/240                                                                             |
| Secondary Max Current      | 4.16A                                                                                |
| Secondary Markings         | <u>X0-X1-X2-X3</u>                                                                   |
| Secondary Terminals        | #2-14 AWG                                                                            |
| Primary Taps               | +/- 1 x 5%                                                                           |
| Conductor Material         | Copper                                                                               |
| BIL (Insulation) Level     | <u>10kV</u>                                                                          |
| Efficiency (@35% Load) %   | N/A                                                                                  |
| Impedance Range            | <u>5.0 - 7.0%</u>                                                                    |
| Sound (db)                 | 40                                                                                   |
| Enclosure Type             | NEMA 1                                                                               |
| Enclosure Size             | <u>E1-3</u>                                                                          |
| Finish/Colour              | Polyester Powder Coat - ANSI/ASA 61 Grey                                             |
| Standards & Certifications | CSA Certified File No. LR34493, UL Listed File No. E108255, ISO 9001:2015 Registered |
| Temperatue Rise            | 115°C                                                                                |