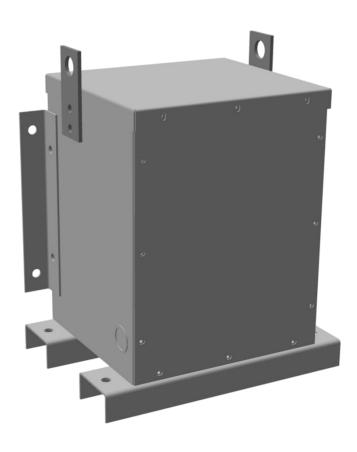

## **PRODUCT SPECIFICATIONS**

| Weight          | 150 lbs             |
|-----------------|---------------------|
| Phases          | 3                   |
| kVA             | 2                   |
| Connection      | <u>3Ph-DY-NT-SD</u> |
| Primary Voltage | <u>600</u>          |

### **BC2J-F/EP**

| Primary Max Current        | 1.9A                                                                                 |
|----------------------------|--------------------------------------------------------------------------------------|
| Primary Markings           | <u>H1-H2-3</u>                                                                       |
| Primary Terminals          | #2-14 AWG                                                                            |
| Secondary Voltage          | 380Y/220                                                                             |
| Secondary Max Current      | <u>3A</u>                                                                            |
| Secondary Markings         | <u>X0-X1-X2-X3</u>                                                                   |
| Secondary Terminals        | #2-14 AWG                                                                            |
| Primary Taps               | N/A                                                                                  |
| Conductor Material         | <u>Copper</u>                                                                        |
| Temperatue Rise            | 130°C                                                                                |
| Insuation Class            | 200°C                                                                                |
| BIL (Insulation) Level     | <u>10kV</u>                                                                          |
| Efficiency                 | N/A                                                                                  |
| Impedance                  | <u>1.5 - 3.5%</u>                                                                    |
| Sound (db)                 | 40                                                                                   |
| Enclosure Type             | NEMA 3R Indoor                                                                       |
| Enclosure                  | <u>E3R-3PEP-1</u>                                                                    |
| Finish                     | Polyster Powder Coat – ANSI/ASA 61 Grey                                              |
| Standards & Certifications | CSA Certified File No. LR34493, UL Listed File No. E108255, ISO 9001:2015 Registered |