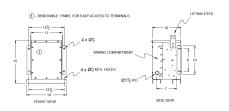

# **SCHEMATIC/DIAGRAM AND DIMENSION PICTURES**

## **PRODUCT SPECIFICATIONS**

| Weight          | 150 lbs             |
|-----------------|---------------------|
| Phases          | 3                   |
| kVA             | 2                   |
| Connection      | <u>3Ph-DY-NT-SD</u> |
| Primary Voltage | <u>600</u>          |