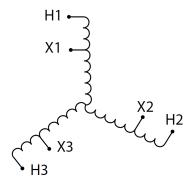

#### PRODUCT SPECIFICATIONS

| PRODUCT SPECIFICATIONS     |                                                                                      |
|----------------------------|--------------------------------------------------------------------------------------|
| Weight                     | 4373 lbs                                                                             |
| Phases                     | <u>3</u>                                                                             |
| kVA                        | 1500                                                                                 |
| Connection                 | 3PhA-NT-1                                                                            |
| Primary Voltage            | 440                                                                                  |
| Primary Max Current        | 1968.2A                                                                              |
| Primary Markings           | <u>H1-H2-H3</u>                                                                      |
| Primary Terminals          | <u>Pads</u>                                                                          |
| Secondary Voltage          | 220                                                                                  |
| Secondary Max Current      | <u>3936.5A</u>                                                                       |
| Secondary Markings         | <u>X1-X2-X3</u>                                                                      |
| Secondary Terminals        | <u>Pads</u>                                                                          |
| Primary Taps               | N/A                                                                                  |
| Conductor Material         | Aluminum                                                                             |
| Insulation Class           | 220°C (Class H)                                                                      |
| BIL (Insulation) Level     | <u>10kV</u>                                                                          |
| Efficiency (@35% Load) %   | N/A                                                                                  |
| Impedance Range            | 1.5 - 3.5%                                                                           |
| Sound (db)                 | 64                                                                                   |
| Enclosure Type             | NEMA 3R Indoor                                                                       |
| Enclosure Size             | <u>E3R-11</u>                                                                        |
| Finish/Colour              | Polyester Powder Coat – ANSI/ASA 61 Grey                                             |
| Standards & Certifications | CSA Certified File No. LR34493, UL Listed File No. E108255, ISO 9001:2015 Registered |