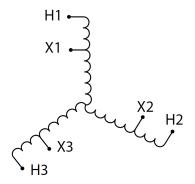

#### **SCHEMATIC/DIAGRAM AND DIMENSION PICTURES**

Three Phase Autotransformer with a capacity of 1500kVA, transforming 440Y Volts to 220Y Volts

#### PRODUCT SPECIFICATIONS

| PRODUCT SPECIFICATIONS     |                                                                                      |
|----------------------------|--------------------------------------------------------------------------------------|
| Weight                     | 4373 lbs                                                                             |
| Phases                     | <u>3</u>                                                                             |
| kVA                        | 1500                                                                                 |
| Connection                 | 3PhA-NT-1                                                                            |
| Primary Voltage            | 440                                                                                  |
| Primary Max Current        | 1968.2A                                                                              |
| Primary Markings           | <u>H1-H2-H3</u>                                                                      |
| Primary Terminals          | <u>Pads</u>                                                                          |
| Secondary Voltage          | 220                                                                                  |
| Secondary Max Current      | <u>3936.5A</u>                                                                       |
| Secondary Markings         | <u>X1-X2-X3</u>                                                                      |
| Secondary Terminals        | <u>Pads</u>                                                                          |
| Primary Taps               | N/A                                                                                  |
| Conductor Material         | Aluminum                                                                             |
| Insulation Class           | 220°C (Class H)                                                                      |
| BIL (Insulation) Level     | <u>10kV</u>                                                                          |
| Efficiency (@35% Load) %   | N/A                                                                                  |
| Impedance Range            | 1.5 - 3.5%                                                                           |
| Sound (db)                 | 64                                                                                   |
| Enclosure Type             | NEMA 3R Indoor                                                                       |
| Enclosure Size             | <u>E3R-11</u>                                                                        |
| Finish/Colour              | Polyester Powder Coat – ANSI/ASA 61 Grey                                             |
| Standards & Certifications | CSA Certified File No. LR34493, UL Listed File No. E108255, ISO 9001:2015 Registered |