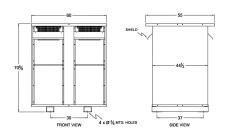

#### **SCHEMATIC/DIAGRAM AND DIMENSION PICTURES**

Three Phase Autotransformer with a capacity of 1500kVA, transforming 440Y Volts to 220Y Volts

#### PRODUCT SPECIFICATIONS

| PRODUCT SPECIFICATIONS     |                                                                                      |
|----------------------------|--------------------------------------------------------------------------------------|
| Weight                     | 4373 lbs                                                                             |
| Phases                     | <u>3</u>                                                                             |
| kVA                        | 1500                                                                                 |
| Connection                 | 3PhA-NT-1                                                                            |
| Primary Voltage            | 440                                                                                  |
| Primary Max Current        | 1968.2A                                                                              |
| Primary Markings           | <u>H1-H2-H3</u>                                                                      |
| Primary Terminals          | <u>Pads</u>                                                                          |
| Secondary Voltage          | 220                                                                                  |
| Secondary Max Current      | <u>3936.5A</u>                                                                       |
| Secondary Markings         | <u>X1-X2-X3</u>                                                                      |
| Secondary Terminals        | <u>Pads</u>                                                                          |
| Primary Taps               | N/A                                                                                  |
| Conductor Material         | Aluminum                                                                             |
| Insulation Class           | 220°C (Class H)                                                                      |
| BIL (Insulation) Level     | <u>10kV</u>                                                                          |
| Efficiency (@35% Load) %   | N/A                                                                                  |
| Impedance Range            | 1.5 - 3.5%                                                                           |
| Sound (db)                 | 64                                                                                   |
| Enclosure Type             | NEMA 3R Indoor                                                                       |
| Enclosure Size             | <u>E3R-11</u>                                                                        |
| Finish/Colour              | Polyester Powder Coat – ANSI/ASA 61 Grey                                             |
| Standards & Certifications | CSA Certified File No. LR34493, UL Listed File No. E108255, ISO 9001:2015 Registered |