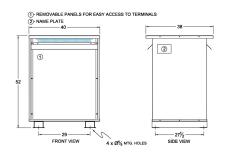

#### SCHEMATIC/DIAGRAM AND DIMENSION PICTURES

Three Phase Isolation Transformer with a capacity of 300kVA, transforming 416 Volts to 440Y/254 Volts