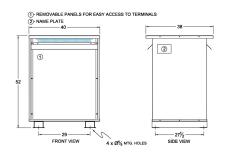

#### **SCHEMATIC/DIAGRAM AND DIMENSION PICTURES**

Three Phase Isolation Transformer with a capacity of 300kVA, transforming 480 Volts to 440Y/254 Volts