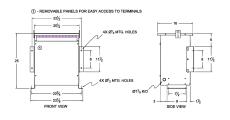

#### **SCHEMATIC/DIAGRAM AND DIMENSION PICTURES**

Three Phase Autotransformer with a capacity of 30kVA, transforming 208Y Volts to 440Y Volts