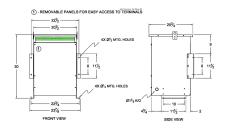

#### **SCHEMATIC/DIAGRAM AND DIMENSION PICTURES**

Three Phase Autotransformer with a capacity of 30kVA, transforming 110Y Volts to 440Y Volts