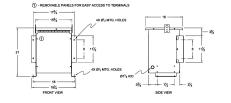

#### SCHEMATIC/DIAGRAM AND DIMENSION PICTURES

Single Phase Isolation Transformer with a capacity of 15kVA, transforming 240 Volts to 380 Volts