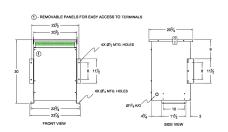

#### **SCHEMATIC/DIAGRAM AND DIMENSION PICTURES**

Three Phase Isolation Transformer with a capacity of 30kVA, transforming 240 Volts to 440Y/254 Volts