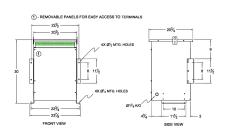

#### **SCHEMATIC/DIAGRAM AND DIMENSION PICTURES**

Three Phase Isolation Transformer with a capacity of 30kVA, transforming 416 Volts to 440Y/254 Volts