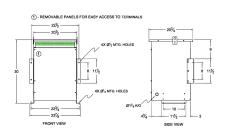

#### **SCHEMATIC/DIAGRAM AND DIMENSION PICTURES**

Three Phase Isolation Transformer with a capacity of 30kVA, transforming 600 Volts to 440Y/254 Volts