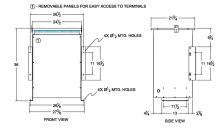

## SCHEMATIC/DIAGRAM AND DIMENSION PICTURES

Single Phase Isolation Transformer with a capacity of 75kVA, transforming 200 Volts to 200 Volts

**OFFICIAL QUOTE** 