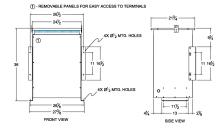

#### SCHEMATIC/DIAGRAM AND DIMENSION PICTURES

Single Phase Isolation Transformer with a capacity of 75kVA, transforming 460 Volts to 200 Volts

**OFFICIAL QUOTE** 