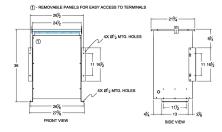

## SCHEMATIC/DIAGRAM AND DIMENSION PICTURES

Single Phase Isolation Transformer with a capacity of 75kVA, transforming 460 Volts to 200 Volts

**OFFICIAL QUOTE** 