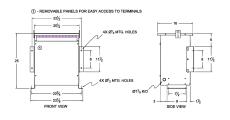

#### **SCHEMATIC/DIAGRAM AND DIMENSION PICTURES**

Three Phase Autotransformer with a capacity of 30kVA, transforming 220Y Volts to 460Y Volts