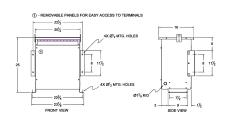

#### **SCHEMATIC/DIAGRAM AND DIMENSION PICTURES**

Three Phase Autotransformer with a capacity of 30kVA, transforming 220Y Volts to 460Y Volts