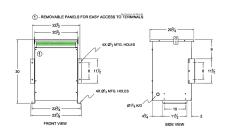

#### **SCHEMATIC/DIAGRAM AND DIMENSION PICTURES**

Three Phase Isolation Transformer with a capacity of 30kVA, transforming 115 Volts to 460Y/266 Volts