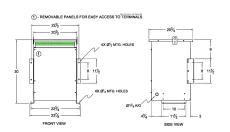

#### **SCHEMATIC/DIAGRAM AND DIMENSION PICTURES**

Three Phase Isolation Transformer with a capacity of 30kVA, transforming 115 Volts to 460Y/266 Volts