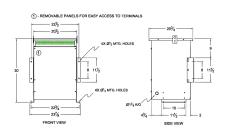

### **SCHEMATIC/DIAGRAM AND DIMENSION PICTURES**

Three Phase Isolation Transformer with a capacity of 30kVA, transforming 208 Volts to 460Y/266 Volts