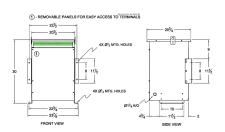

#### **SCHEMATIC/DIAGRAM AND DIMENSION PICTURES**

Three Phase Isolation Transformer with a capacity of 30kVA, transforming 240 Volts to 460Y/266 Volts