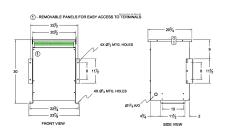

#### **SCHEMATIC/DIAGRAM AND DIMENSION PICTURES**

Three Phase Isolation Transformer with a capacity of 30kVA, transforming 240 Volts to 460Y/266 Volts