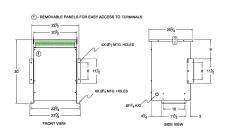

#### **SCHEMATIC/DIAGRAM AND DIMENSION PICTURES**

Three Phase Isolation Transformer with a capacity of 30kVA, transforming 380 Volts to 460Y/266 Volts