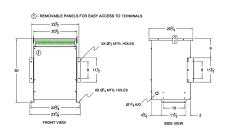

#### **SCHEMATIC/DIAGRAM AND DIMENSION PICTURES**

Three Phase Isolation Transformer with a capacity of 30kVA, transforming 416 Volts to 460Y/266 Volts