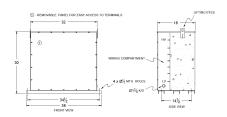

## **OFFICIAL QUOTE**

#### RA300J-H/EP





# RA300J-H/EP

\$11,137.00 CAD

**SKU:** c37ece469b17

**Categories:** Encapsulated Autotransformer

#### **SCHEMATIC/DIAGRAM AND DIMENSION PICTURES**





## **PRODUCT SPECIFICATIONS**

| Weight          | 1160 lbs  |
|-----------------|-----------|
| Phases          | 3         |
| kVA             | 300       |
| Connection      | 3PhA-NT-1 |
| Primary Voltage | 600       |



## **OFFICIAL QUOTE**

#### RA300J-H/EP



| Primary Max Current        | 288.7A                                                                               |
|----------------------------|--------------------------------------------------------------------------------------|
| Primary Markings           | <u>H1-H2-H3</u>                                                                      |
| Primary Terminals          | <u>Pads</u>                                                                          |
| Secondary Voltage          | 480