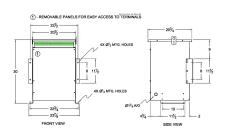

#### **SCHEMATIC/DIAGRAM AND DIMENSION PICTURES**

Three Phase Isolation Transformer with a capacity of 30kVA, transforming 240 Volts to 480Y/277 Volts