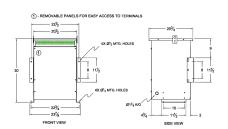

#### **SCHEMATIC/DIAGRAM AND DIMENSION PICTURES**

Three Phase Isolation Transformer with a capacity of 30kVA, transforming 240 Volts to 480Y/277 Volts