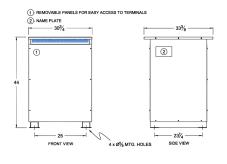

#### SCHEMATIC/DIAGRAM AND DIMENSION PICTURES

Three Phase Autotransformer with a capacity of 225kVA, transforming 120Y Volts to 380Y Volts