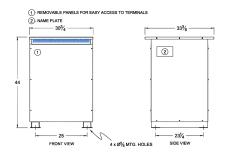

#### SCHEMATIC/DIAGRAM AND DIMENSION PICTURES

Three Phase Autotransformer with a capacity of 225kVA, transforming 120Y Volts to 380Y Volts