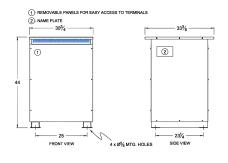

#### SCHEMATIC/DIAGRAM AND DIMENSION PICTURES

Three Phase Autotransformer with a capacity of 225kVA, transforming 120Y Volts to 380Y Volts