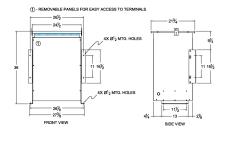

#### SCHEMATIC/DIAGRAM AND DIMENSION PICTURES

Three Phase Autotransformer with a capacity of 225kVA, transforming 277Y Volts to 380Y Volts