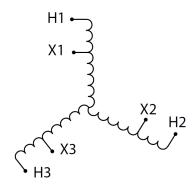

#### SCHEMATIC/DIAGRAM AND DIMENSION PICTURES

Three Phase Autotransformer with a capacity of 225kVA, transforming 277Y Volts to 380Y Volts

#### PRODUCT SPECIFICATIONS

| PRODUCT SPECIFICATIONS     |                                                                                      |
|----------------------------|--------------------------------------------------------------------------------------|
| Weight                     | 507 lbs                                                                              |
| Phases                     | <u>3</u>                                                                             |
| kVA                        | 225                                                                                  |
| Connection                 | 3PhA-NT-1                                                                            |
| Primary Voltage            | 277                                                                                  |
| Primary Max Current        | 469A                                                                                 |
| Primary Markings           | <u>X1-X2-X3</u>                                                                      |
| Primary Terminals          | <u>Pads</u>                                                                          |
| Secondary Voltage          | 380                                                                                  |
| Secondary Max Current      | 341.9A                                                                               |
| Secondary Markings         | H1-H2-H3                                                                             |
| Secondary Terminals        | <u>Pads</u>                                                                          |
| Primary Taps               | N/A                                                                                  |
| Conductor Material         | Copper                                                                               |
| Insulation Class           | 220°C (Class H)                                                                      |
| BIL (Insulation) Level     | 10kV                                                                                 |
| Efficiency (@35% Load) %   | N/A                                                                                  |
| Impedance Range            | 1.0 - 3.0%                                                                           |
| Sound (db)                 | <u>55</u>                                                                            |
| Enclosure Type             | NEMA 3R Indoor                                                                       |
| Enclosure Size             | <u>E3R-7</u>                                                                         |
| Finish/Colour              | Polyester Powder Coat – ANSI/ASA 61 Grey                                             |
| Standards & Certifications | CSA Certified File No. LR34493, UL Listed File No. E108255, ISO 9001:2015 Registered |