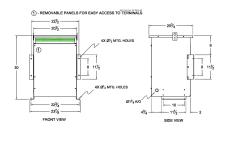

#### **SCHEMATIC/DIAGRAM AND DIMENSION PICTURES**

Three Phase Autotransformer with a capacity of 225kVA, transforming 460Y Volts to 380Y Volts